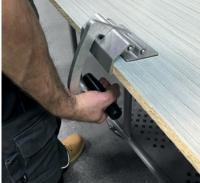

## **JavClaw** Perfect to lift and carry all kinds of panels; plywood, gypsum and more!

**HEAVY-DUTY CLAMP** MILLED FROM AEROSPACE-GRADE

> JOINTS BUILT WITH SOLID STEEL BARS THAT RUN THE ENTIRE WIDTH OF THE JOINT

#### HANDLE

MADE FROM DURABLE **IMPACT-RESISTANT ABS** POLYMER

SELF-ADJUSTING GRIPPER CLAMP AUTOMATICALLY ADJUSTS TO PANEL THICKNESSES UP TO 1-1/8 IN.

| 5 | OR | 30 | UNITS | DISPLAY | PA | C |
|---|----|----|-------|---------|----|---|
|   |    |    |       |         |    |   |