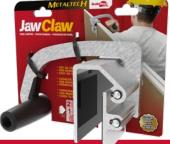

#### Jaw Claw PANEL BANEL BAN

- · 200 lb Capacity
- One hand; 2 sheets
- Easy on your back

## **JavClaw** Perfect to lift and carry all kinds of panels; plywood, gypsum and more!

**HEAVY-DUTY CLAMP** MILLED FROM AEROSPACE-GRADE

> JOINTS BUILT WITH SOLID STEEL BARS THAT RUN THE ENTIRE WIDTH OF THE JOINT

> > FI GRIPPER

#### HANDLE

MADE FROM DURABLE **IMPACT-RESISTANT ABS** POLYMER

SELF-ADJUSTING GRIPPER CLAMP AUTOMATICALLY ADJUSTS TO PANEL THICKNESSES UP TO 1-1/8 IN.

| 5 | OR | 30 | UNITS | DISPLAY | PA | C |
|---|----|----|-------|---------|----|---|
|   |    |    |       |         |    |   |