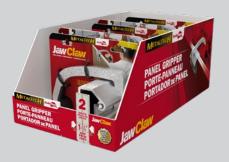

ACT-RESISTANT ABS** POLYMER

SELF-ADJUSTING GRIPPER CLAMP AUTOMATICALLY ADJUSTS TO PANEL THICKNESSES UP TO 1-1/8 IN.



| 5 | OR | 30 | UNITS | DISPLAY | PA | C |
|---|----|----|-------|---------|----|---|
|   |    |    |       |         |    |   |

OMES IN A CHOICE OF

| PANEL GRIPPER |                                         |  |  |
|---------------|-----------------------------------------|--|--|
| GRIPPER CLAMP | ADJUSTS TO PANEL UP TO 1-1/8 IN.        |  |  |
| MATERIAL      | AIRCRAFT GRADE ALUMINUM AND ABS POLYMER |  |  |
| WEIGHT        | 1.95 LB (0.88 KG)                       |  |  |
| LOAD CAPACITY | 200 LB (90.7 KG)                        |  |  |
| MODEL         | I-IJC                                   |  |  |
| UPC           | 778300003297                            |  |  |



**5 UNITS SHELF DISPLAY** 





**30 UNITS FLOOR DISPLAY** 

### WWW.METALTECH.CO

1 800 363-7587

Metaltech is a registered trademark of Metaltech-Omega inc. | www.metaltech-omega.com | NOTE: Pictures and descriptions in this brochure may differ from actual product. S-IJC-NA-EN01