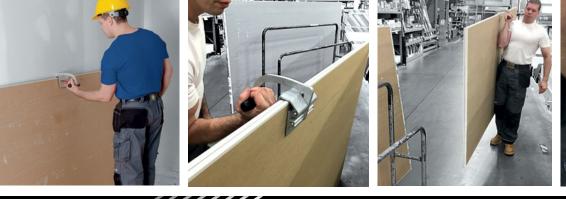

#### Jaw Claw PANEL BANEL BAN

- · 200 lb Capacity
- One hand; 2 sheets
- Easy on your back

## **JavClaw** Perfect to lift and carry all kinds of panels; plywood, gypsum and more!

**HEAVY-DUTY CLAMP** MILLED FROM AEROSPACE-GRADE

> JOINTS BUILT WITH SOLID STEEL BARS THAT RUN THE ENTIRE WIDTH OF THE JOINT

#### HANDLE

MADE FROM DURABLE **IMPACT-RESISTANT ABS** POLYMER

SELF-ADJUSTING GRIPPER CLAMP AUTOMATICALLY ADJUSTS TO PANEL THICKNESSES UP TO 1-1/8 IN.

| 5 | OR | 30 | UNITS | DISPLAY | PA | C |
|---|----|----|-------|---------|----|---|
|   |    |    |       |         |    |   |